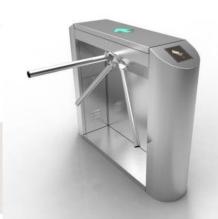

## **Half Height Tripod Turnstiles**

Model: NW-TS-06

Dimension: L1200mm\*W280mm\* H980mm

## **FEATURES**

- Auto replacement function, reposition after person pass by
- Anti-tail function auto-lock after turning 120°
- Arms auto drop when power off, ensure unblock during emergency
- Standard electronic interface, remote control through internet which is also could connect variety card readers and receive relay signal to work
- Manual button or remote control, Bi-directional passage
- Red Cross and green arrow LED indication for Entrance and Exit

## **Technical Parameters**

Material 304 Stainless Steel Hairline Finishing

• IP Rating: 54

Passage width: 550mm

Through-put: 30-40 person/min

Power: 230VAC 50HzMTBF: 5,000,000 cycles