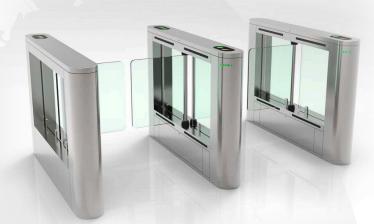

# High Speed Pass Barrier Gate

Model: NW-SW-01

Size: 1400 x 200 x 980mm

### **FEATURES**

- Fault self-test and alarm functions, convenient user maintenance and using
- Via the Built-in Controller Board, Programmable devices running status
- Anti-Pinch mechanical structure, anti-bumps function, when the swing arm reset process meet resistance, within a limited time automatically stops the motor, the default delay after the reset again (until reset), and the force is very small (≤2Kg)
- · Anti-intrusion function, when the gate signal is not received, the arm will locked automatically.
- With automatic reset function, after the gate opening, within a specified period of time not pass, the system will automatically cancel the user's access Permissions
- Adjustable normally open or normally closed, in order to meet the requirements of different venues
- · Compatiable with a most reader device, integrate via dry contact signal
- · Unidirectional or bidirectional control of personnel access
- Remote control and management by the management computer
- Fail-Safe mode to meet fire safety requirements

#### **Technical Parameters**

- Material 304 stainless steel powder-coated
- IP Rating: 54
- Pass Rate: 30-35person/min
- Lane Width: 600-900mm
- Power: 240VAC 50Hz
- MTBF: 5,000,000 cycles